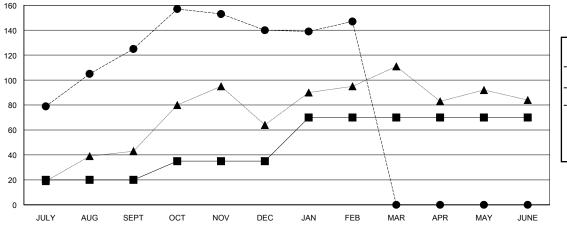

# **LOCATION MALAYSIA**

**GMT CA** 

| Clubs                 |               |           |               | Members               |                           |                         |                                              |
|-----------------------|---------------|-----------|---------------|-----------------------|---------------------------|-------------------------|----------------------------------------------|
| RESULTS FOR 2017-2018 |               |           |               | RESULTS FOR 2017-2018 |                           |                         |                                              |
| QUARTER               | NEW CLUB GOAL | NEW CLUBS | DROPPED CLUBS | QUARTER               | MEMBER GROWTH NET<br>GOAL | MEMBER GROWTH<br>ACTUAL | DROPPED MEMBERS ACTUAL (including transfers) |
| JULY/AUG/SEPT         | 1             | 2         | 0             | JULY/AUG/SEPT         | 20                        | 168                     | 36                                           |
| OCT/NOV/DEC           | 0             | 1         | 0             | OCT/NOV/DEC           | 15                        | 82                      | 56                                           |
| JAN/FEB/MAR           | 1             | 0         | 0             | JAN/FEB/MAR           | 35                        | 16                      | 9                                            |
| APR/MAY/JUNE          | 0             | 0         | 0             | APR/MAY/JUNE          | 0                         | 0                       | 0                                            |

## GOALS AND ACTUAL NEW CLUBS CUMULATIVE

| ■- | MEMBER GROWTH NET GOAL |  |
|----|------------------------|--|
| •- | MEMBER GROWTH ACTUAL   |  |

LAST YEAR MEMBERSHIP ACTUAL

| DROPPED CLUBS: 0 |     |
|------------------|-----|
|                  |     |
| DROPPED MEMBERS  |     |
| DECEASED         | 5   |
| CLUB CANCELLED   | 0   |
| OTHER            | 96  |
| TOTAL            | 101 |