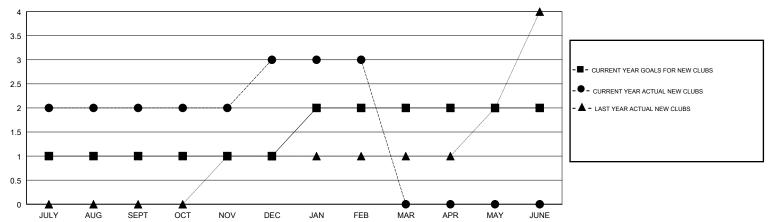

# **LOCATION MALAYSIA**

**GMT CA** 

| Clubs                 |               |           |               | Members               |                           |                         |                                              |
|-----------------------|---------------|-----------|---------------|-----------------------|---------------------------|-------------------------|----------------------------------------------|
| RESULTS FOR 2017-2018 |               |           |               | RESULTS FOR 2017-2018 |                           |                         |                                              |
| QUARTER               | NEW CLUB GOAL | NEW CLUBS | DROPPED CLUBS | QUARTER               | MEMBER GROWTH NET<br>GOAL | MEMBER GROWTH<br>ACTUAL | DROPPED MEMBERS ACTUAL (including transfers) |
| JULY/AUG/SEPT         | 1             | 2         | 0             | JULY/AUG/SEPT         | 20                        | 168                     | 36                                           |
| OCT/NOV/DEC           | 0             | 1         | 0             | OCT/NOV/DEC           | 15                        | 82                      | 56                                           |
| JAN/FEB/MAR           | 1             | 0         | 0             | JAN/FEB/MAR           | 35                        | 16                      | 9                                            |
| APR/MAY/JUNE          | 0             | 0         | 0             | APR/MAY/JUNE          | 0                         | 0                       | 0                                            |

## GOALS AND ACTUAL NEW CLUBS CUMULATIVE

| ■- | MEMBER GROWTH NET GOAL |  |
|----|------------------------|--|
| •- | MEMBER GROWTH ACTUAL   |  |

LAST YEAR MEMBERSHIP ACTUAL

| DROPPED CLUBS: 0 |     |
|------------------|-----|
|                  |     |
| DROPPED MEMBERS  |     |
| DECEASED         | 5   |
| CLUB CANCELLED   | 0   |
| OTHER            | 96  |
| TOTAL            | 101 |